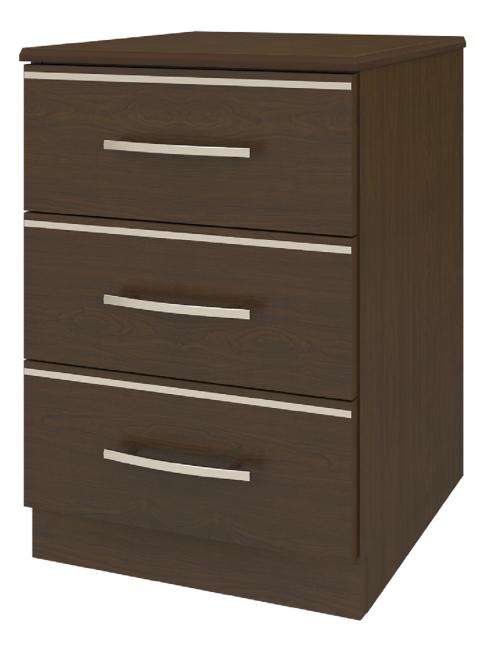

## hollywood Bedside Cabinet 3 Drawers

Defined by clean lines and sparkling <sup>3</sup>/<sub>8</sub>" brushed aluminum inlays, Kwalu's Hollywood collection transports you to the Golden Age of American cinema. This glamorous collection includes a bedside, wardrobe, chest, headboard, footboard and so much more. Completely customizable from fit to finish.

Model: HLBS30 21W 19D 30H

Durable Finish Kwalu's proprietary finish doesn't have any of the drawbacks of wood. The finish is moisture impervious, easy to clean and maintenance-free.

**Beveled Edging on Top** A sloped and angled top edge gives a more contemporary look to this collection.

HLBS11R

21W 19D 30H

Drawers

Are constructed with both dowel and mechanical fasteners for additional strength. 100lb static and dynamic load Euro Drawer Slides allow for easy opening and closing.

Aluminum Inlay This collection is identified by %" brushed aluminum inlays.