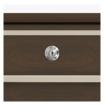

Optional Top Drawer Lock A top drawer lock is available and is optional.

Other Bedside Styles Hollywood bedside styles include a 1 drawer, 1 door version and 1, 3 and 4 drawer versions.

HLBS11L 21W 19D 30H