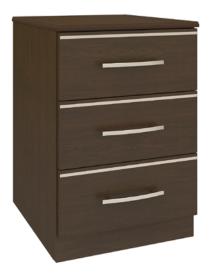

Model: HLBS30 21W 19D 30H

Durable Finish Kwalu's proprietary finish doesn't have any of the drawbacks of wood. The finish is moisture impervious, easy to clean and maintenance-free.

**Beveled Edging on Top** A sloped and angled top edge gives a more contemporary look to this collection.

## Statement of Line

Features

HLBS30 21W 19D 30H

HLBS40 21W 19D 32H

HLNS10 21W 19D 25H

1-877-MY-KWALU kwalu.com

CGHLBS30F0521