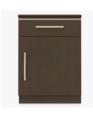

Optional Top Drawer Lock A top drawer lock is available and is optional.

Other Bedside Styles Hollywood bedside styles include a 1 drawer, 1 door version and 1, 3 and 4 drawer versions.

HLBS11L 21W 19D 30H