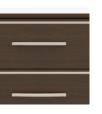

Optional Top Drawer Lock A top drawer lock is available and is optional.

Other Bedside Styles Hollywood bedside styles include a 1 drawer, 1 door version and 1, 3 and 4 drawer versions.

HLBS11L 21W 19D 30H