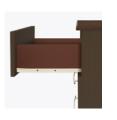

Model: HLBS30 21W 19D 30H

Durable Finish Kwalu's proprietary finish doesn't have any of the drawbacks of wood. The finish is moisture impervious, easy to clean and maintenance-free.

**Beveled Edging on Top** A sloped and angled top edge gives a more contemporary look to this collection.

HLBS11R

21W 19D 30H

Drawers

Are constructed with both dowel and mechanical fasteners for additional strength. 100lb static and dynamic load Euro Drawer Slides allow for easy opening and closing.

Aluminum Inlay This collection is identified by %" brushed aluminum inlays.